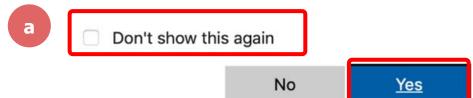

the bottom of your screen.





#### Step 3:

#### Tap on 'Sign in with SSO'.





## <u>03</u>

#### Step 4:

Type in 'students-edu-sg' and Tap 'Go' on your keyboard.





## 03

#### Step 5a:

Type in your Student iCON email address and Tap on 'Next'.

| Microsoft                  |      |      |   |  |
|----------------------------|------|------|---|--|
| Sign in                    |      |      |   |  |
| -                          |      |      |   |  |
| Can't access your account? |      |      |   |  |
|                            | Back | Next | b |  |





#### Step 5b:

Type in your password and Tap on 'Sign in'.





#### Step 5c:



Check the box 'Don't show this again' and Tap on 'Yes'.



#### Stay signed in?

Do this to reduce the number of times you are asked to sign in.







#### Step 6:

Tap 'Open'.

Open this page in "Zoom"?

Cancel Open







Once you have reached this screen, you are done!

## 04 (Annex) **Troubleshooting** Instructions



#### \*Applicable to Browser, Desktop App and Mobile/Tablet App)

### <u>04</u>

#### Error 1(a) (During Microsoft Sign In):

An error message will be shown when you sign in with the wrong email address.



#### **Solution:**

For **issue 1a**, please check that you have keyed in the correct email address without missing letters or numbers.

If the issue still occurs, please report it to your teacher or school's MIMS Student Administrator (SA) and they will log a case with SSOE Service Desk if necessary.



<u>04</u>

#### \*Applicable to Browser, Desktop App and Mobile/Tablet App)

#### Error 1(b) & 1(c) (During