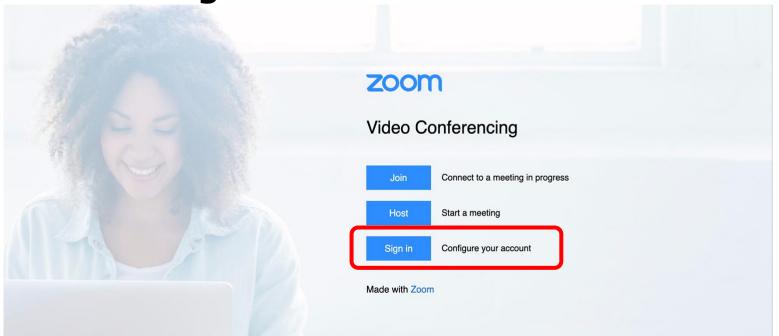

## Student ZOOM Account

Onboarding Guide v1.0 | 31 Aug 2021



#### **Note to Students:**

Please proceed only if your parents/guardians have given their consent to your use of Zoom.



## Accessing Zoom with Browser Accessing Zoom through the 02 Desktop App Accessing Zoom through the Mobile/Tablet App (Annex) Troubleshooting Instructions

## **Table of Content**

This deck consist of:

04

**12** 

22

**32** 

# 01 Accessing Zoom with Browser

#### Step 1:

#### Click on any of the browsers.







Safari



#### Step 2:

Type 'https://students-edu-sg.zoom.us' into the address bar.



# Step 3: Click on 'Sign In'.





#### Step 4a:

Type in your Student iCON email address and Click on 'Next'.

|   | Microsoft              |       |      |                     |  |
|---|------------------------|-------|------|---------------------|--|
| a | Sign in                |       |      |                     |  |
|   |                        |       |      |                     |  |
|   | Can't access your acco | ount? |      | $\overline{\gamma}$ |  |
|   |                        | Back  | Next | b                   |  |
|   |                        |       |      |                     |  |



## 01

#### Step 4b:

Type in your password and Click on 'Sign in'.





## 01

#### Step 4c:

Check the box 'Don't show this again' and Click on 'Yes'.



#### Once you have reached this screen, you are done!



## 02