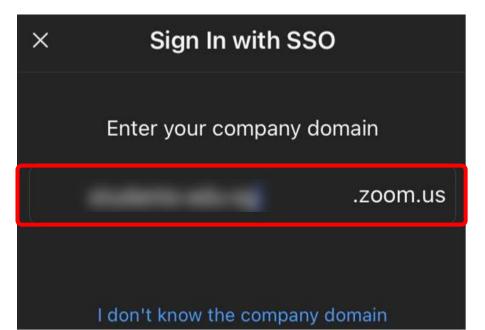

#### Step 4:

Type in 'students-edu-sg' and Click on 'Continue'.

#### Sign In with SSO