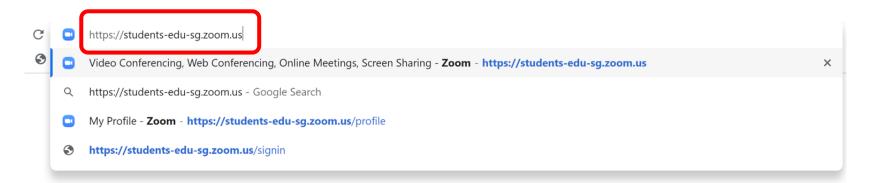

## Student ZOOM Account

Onboarding Guide v1.0 | 31 Aug 2021



#### **Note to Students:**

Please proceed only if your parents/guardians have given their consent to your use of Zoom.



## Accessing Zoom with Browser Accessing Zoom through the 02 Desktop App Accessing Zoom through the Mobile/Tablet App (Annex) Troubleshooting Instructions

## **Table of Content**

This deck consist of:

04

**12** 

22

**32** 

# 01 Accessing Zoom with Browser

#### Step 1:

#### Click on any of the browsers.







Safari



#### Step 2:

Type 'https://students-edu-sg.zoom.us' into the address bar.



# Step 3: Click on 'Sign In'.





#### Step 4a:

Type in your Student iCON email address and Click on 'Next'.

|   | Microsoft              |       |      |                     |  |
|---|------------------------|-------|------|---------------------|--|
| a | Sign in                |       |      |                     |  |
|   |                        |       |      |                     |  |
|   | Can't access your acco | ount? |      | $\overline{\gamma}$ |  |
|   |                        | Back  | Next | b                   |  |
|   |                        |       |      |                     |  |



## 01

#### Step 4b:

Type in your password and Click on 'Sign in'.





## 01

#### Step 4c:

Check the box 'Don't show this again' and Click on 'Yes'.



#### Once you have reached thi