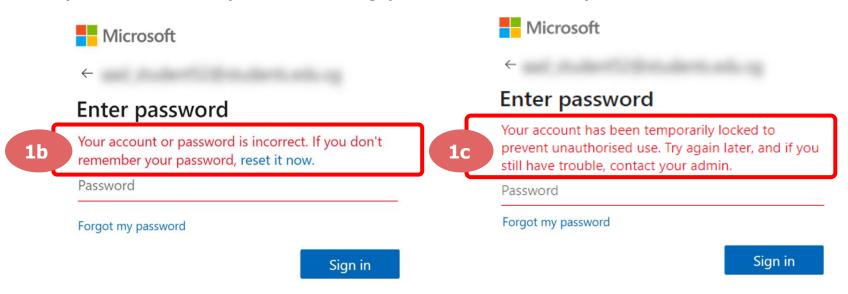

#### Error 1(b) & 1(c) (During Microsoft Sign In):

An error message will be shown when you sign in with the wrong password or key in the wrong password too many times.

#### Solution:

For **issue 1b**, please check that you have entered the correct password without missing letters or numbers. If the issue still occurs, please approach your teacher or school's MIMS Student Administrator (SA) to reset your password.

For issue 1c and other password-related issues like forgot password or inactive account, please approach your teacher or school's MIMS Student Administrator (SA) to reset your password.