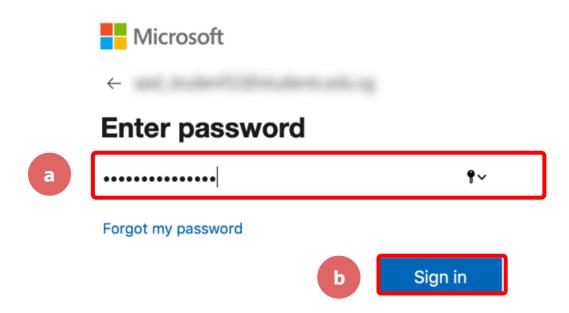

## <u>03</u>

Accessing Zoom through the Mobile/Tablet App





#### Step 1:

Tap on the Zoom icon on your screen.





## <u>03</u>

#### Step 2:

Tap on 'Sign in' at the bottom of your screen.





#### Step 3:

#### Tap on 'Sign in with SSO'.





## <u>03</u>

#### Step 4:

Type in 'students-edu-sg' and Tap 'Go' on your keyboard.





## 03

#### Step 5a:

Type in your Student iCON email address and Tap on 'Next'.

| Microsoft                  |      |      |   |  |
|----------------------------|------|------|---|--|
| Sign in                    |      |      |   |  |
| -                          |      |      |   |  |
| Can't access your account? |      |      |   |  |
|                            | Back | Next | b |  |





#### Step 5b:

Type in your password and Tap on 'Sign in'.





#### Step 5c:



Check the box 'Don't show this again' and Tap on 'Yes'.



#### Stay signed in?

Do this to reduce the number of times you are asked to sign in.







#### Step 6:

Tap 'Open'.

Open this page in "Zoom"?

Cancel Open







Once you have reached this screen, you are done!

## 04 (Annex) **Troubleshooting** Instructions



#### \*Applicable to Browser, Desktop App and Mobile/Tablet App)

### <u>04</u>

#### Error 1(a) (During Microsoft Sign In):

An error message will be shown when you sign in with the wrong email address.



#### **Solution:**

For **issue 1a**, please check that you have keyed in the correct email address without missing letters or numbers.

If the issue still occurs, please report it to your teacher or school's MIMS Student Administrator (SA) and th