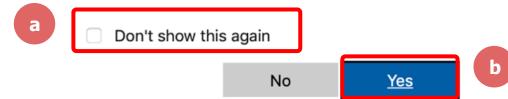

signed in | Sign In      |    | f | Sign In with Facebook |





#### Step 4:

Type in 'students-edu-sg' and Click on 'Continue'.

#### Sign In with SSO





## 02

#### Step 5a:

Type in your Student iCON email address and Click on 'Next'.

| Microsoft                  |      |      |   |  |
|----------------------------|------|------|---|--|
| Sign in                    |      |      |   |  |
|                            |      |      |   |  |
| Can't access your account? |      |      |   |  |
|                            | Back | Next | b |  |



## 02

#### Step 5b:

Type in your password and Click on 'Sign in'.





#### Step 5c:

## 02

Check the box 'Don't show this again' and Click on 'Yes'.



#### Stay signed in?

Do this to reduce the number of times you are asked to sign in.





#### Step 6:

#### Click on 'Open zoom.us'.







#### Once you have reached this screen, you are done!



## <u>03</u>

Accessing Zoom through the Mobile/Tablet App





#### Step 1:

Tap on the Zoom icon on your screen.





## <u>03</u>

#### Step 2:

Tap on 'Sign in' at the bottom of your screen.





#### Step 3:

#### Tap on 'Sign in with SSO'.





## <u>03</u>

#### Step 4:

Type in 'students-edu-sg' and Tap 'Go' on your keyboard.





## 03

#### Step 5a:

Type in your Student iCON email address and Tap on 'Next'.

| Microsoft                  |      |      |   |  |
|----------------------------|------|------|---|--|
| Sign in                    |      |      |   |  |
| -                          |      |      |   |  |
| Can't access your account? |      |      |   |  |
|