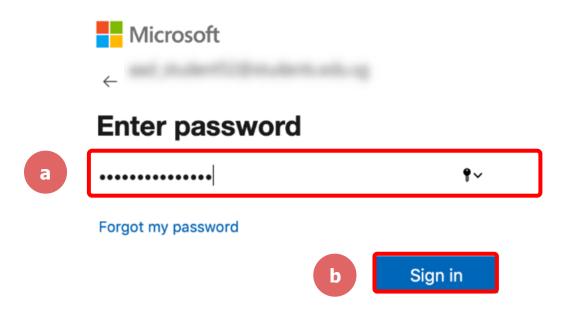

----------------|
| Email               |              |    | ٩ | Sign In with SSO      |
| Password            | Forgot?      | or | G | Sign In with Google   |
| ✓ Keep me signed in | Sign In      |    | f | Sign In with Facebook |





#### Step 4:

Type in 'students-edu-sg' and Click on 'Continue'.

#### Sign In with SSO





## 02

#### Step 5a:

Type in your Student iCON email address and Click on 'Next'.

| Microsoft                  |      |      |   |  |
|----------------------------|------|------|---|--|
| Sign in                    |      |      |   |  |
|                            |      |      |   |  |
| Can't access your account? |      |      |   |  |
|                            | Back | Next | b |  |



## 02

#### Step 5b:

Type in your password and Click on 'Sign in'.





#### Step 5c:

## 02

Check the box 'Don't show this again' and Click on 'Yes'.



#### Stay signed in?

Do this to reduce the number of times you are asked to sign in.





#### Step 6:

#### Click on 'Open zoom.us'.







#### Once you have reached this screen, you are done!



## <u>03</u>

Accessing Zoom through the Mobile/Tablet App





#### Step 1:

Tap on the Zoom icon on your screen.





## <u>03</u>

#### Step 2:

Tap on 'Sign in' at the bottom of your screen.





#### Step 3:

#### Tap on 'Sign in with SSO'.





## <u>03</u>

#### Step 4:

Type in 'students-edu-sg' and Tap 'Go' on your keyboard.





## 03

#### Step 5a:

Type in your Student iCON email address and Tap on 'Next'.

| Microsoft                  |      |      |   |  |
|----------------------------|------|--