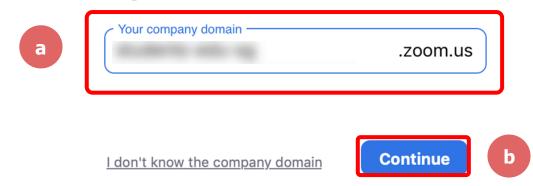

d Click on 'Yes'.



#### Once you have reached this screen, you are done!



## 02 Accessing Zoom through the Desktop App



#### Step 1:

Click on the **Zoom icon** at the **bottom** or **right hand corner** of your screen.





Step 2:

Click on 'Sign In'.



Join a Meeting

Sign In



## 02

#### Step 3:

#### Click on 'Sign In with SSO'.

| Sign In             | Sign Up Free |    |   |                       |
|---------------------|--------------|----|---|-----------------------|
| Email               |              |    | ٩ | Sign In with SSO      |
| Password            | Forgot?      | or | G | Sign In with Google   |
| ✓ Keep me signed in | Sign In      |    | f | Sign In with Facebook |





#### Step 4:

Type in 'students-edu-sg' and Click on 'Continue'.

#### Sign In with SSO





## 02

#### Step 5a:

Type in your Student iCON email address and Click on 'Next'.

| Microsoft                  |      |      |   |  |
|----------------------------|------|------|---|--|
| Sign in                    |      |      |   |  |
|                            |      |      |   |  |
| Can't access your account? |      |      |   |  |
|                            | Back | Next | b |  |



## 02

#### Step 5b:

Type in your password and Click on 'Sign in'.





#### Step 5c:

## 02

Check the box 'Don't show this again' and Click on 'Yes'.



#### Stay signed in?

Do this to reduce the number of times you are asked to sign in.





#### Step 6:

#### Click on 'Open zoom.us'.







#### Once you have reached this screen, you are done!



## <u>03</u>

Accessing Zoom through the M