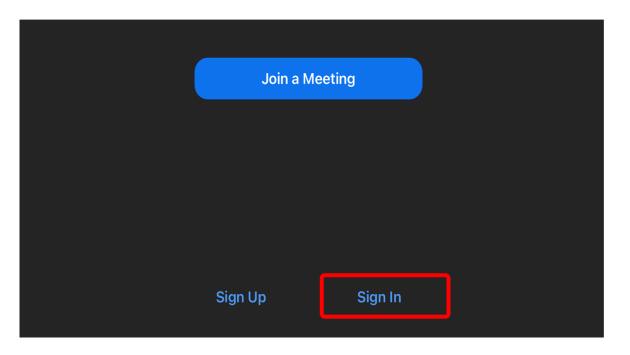

#### Step 1:

Click on the **Zoom icon** at the **bottom** or **right hand corner** of your screen.

Step 2:

Click on 'Sign In'.

Join a Meeting

Sign In