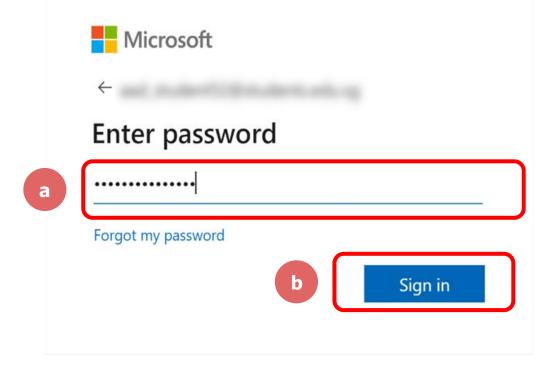

on any of the browsers.







Safari



#### Step 2:

Type 'https://students-edu-sg.zoom.us' into the address bar.



# Step 3: Click on 'Sign In'.





#### Step 4a:

Type in your Student iCON email address and Click on 'Next'.

|   | Microsoft              |       |      |                     |  |
|---|------------------------|-------|------|---------------------|--|
| a | Sign in                |       |      |                     |  |
|   |                        |       |      |                     |  |
|   | Can't access your acco | ount? |      | $\overline{\gamma}$ |  |
|   |                        | Back  | Next | b                   |  |
|   |                        |       |      |                     |  |



## 01

#### Step 4b:

Type in your password and Click on 'Sign in'.





## 01

#### Step 4c:

Check the box 'Don't show this again' and Click on 'Yes'.



#### Once you have reached this screen, you are done!



## 02 Accessing Zoom through the Desktop App



#### Step 1:

Click on the **Zoom icon** at the **bottom** or **right hand corner** of your screen.





Step 2:

Click on 'Sign In'.



Join a Meeting

Sign In



## 02

#### Step 3:

#### Click on 'Sign In with SSO'.

| Sign In             | Sign Up Free |    |   |                       |
|---------------------|--------------|----|---|-----------------------|
| Email               |              |    | ٩ | Sign In with SSO      |
| Password            | Forgot?      | or | G | Sign In with Google   |
| ✓ Keep me signed in | Sign In      |    | f | Sign In with Facebook |





#### Step 4:

Type in '