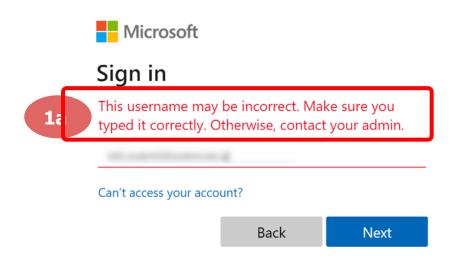

#### Error 1(a) (During Microsoft Sign In):

An error message will be shown when you sign in with the wrong email address.

#### **Solution:**

For **issue 1a**, please check that you have keyed in the correct email address without missing letters or numbers.

If the issue still occurs, please report it to your teacher or school's MIMS Student Administrator (SA) and they will log a case with SSOE Service Desk if necessary.