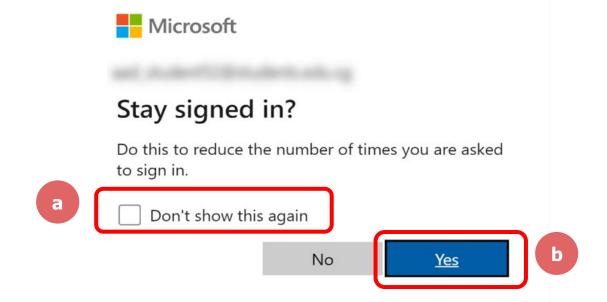

zoom.us' into the address bar.



# Step 3: Click on 'Sign In'.





#### Step 4a:

Type in your Student iCON email address and Click on 'Next'.

|   | Microsoft              |       |      |                     |  |
|---|------------------------|-------|------|---------------------|--|
| a | Sign in                |       |      |                     |  |
|   |                        |       |      |                     |  |
|   | Can't access your acco | ount? |      | $\overline{\gamma}$ |  |
|   |                        | Back  | Next | b                   |  |
|   |                        |       |      |                     |  |



## 01

#### Step 4b:

Type in your password and Click on 'Sign in'.





## 01

#### Step 4c:

Check the box 'Don't show this again' and Click on 'Yes'.



#### Once you have reached this screen, you are done!



## 02 Accessing Zoom through the Desktop App



#### Step 1:

Click on the **Zoom icon** at the **bottom** or **right hand corner** of your screen.





Step 2:

Click on 'Sign In'.



Join a Meeting

Sign In



## 02

#### Step 3:

#### Click on 'Sign In with SSO'.

| Sign In             | Sign Up Free |    |   |                       |
|---------------------|--------------|----|---|-----------------------|
| Email               |              |    | ٩ | Sign In with SSO      |
| Password            | Forgot?      | or | G | Sign In with Google   |
| ✓ Keep me signed in | Sign In      |    | f | Sign In with Facebook |





#### Step 4:

Type in 'students-edu-sg' and Click on 'Continue'.

#### Sign In with SSO





## 02

#### Ste