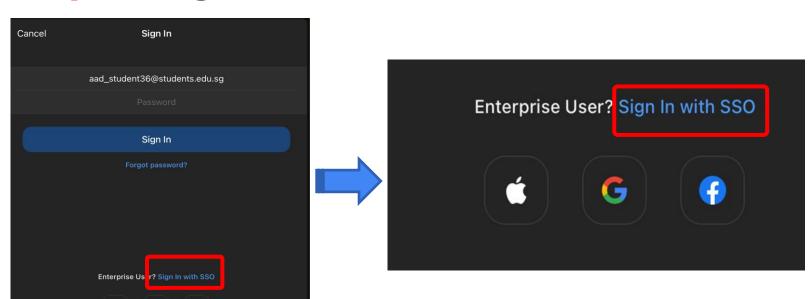

|      |      |   |  |
|                            |      |      |   |  |
| Can't access your account? |      |      |   |  |
|                            | Back | Next | b |  |



## 02

#### Step 5b:

Type in your password and Click on 'Sign in'.





#### Step 5c:

## 02

Check the box 'Don't show this again' and Click on 'Yes'.



#### Stay signed in?

Do this to reduce the number of times you are asked to sign in.





#### Step 6:

#### Click on 'Open zoom.us'.







#### Once you have reached this screen, you are done!



## <u>03</u>

Accessing Zoom through the Mobile/Tablet App





#### Step 1:

Tap on the Zoom icon on your screen.





## <u>03</u>

#### Step 2:

Tap on 'Sign in' at the bottom of your screen.





#### Step 3:

#### Tap on 'Sign in with SSO'.





## <u>03</u>

#### Step 4:

Type in 'students-edu-sg' and Tap 'Go' on your keyboard.





## 03

#### Step 5a:

Type in your Student iCON email address and Tap on 'Next'.

| Microsoft                  |      |      |   |  |
|----------------------------|------|------|---|--|
| Sign in                    |      |      |   |  |
| -                          |      |      |   |  |
| Can't access your account? |      |      |   |  |
|                            | Back | Next | b |  |





#### Step 5b:

Type in your password and Tap on 'Sign in'.





#### Step 5c:



Check the box 'Don't show this again' and Tap on 'Yes'.



#### Stay signed in?

Do this to reduce the number of times you are asked to sign in.







#### Step 6:

Tap 'Open'.

Open this page in "Zoom"?

Cancel Open







O