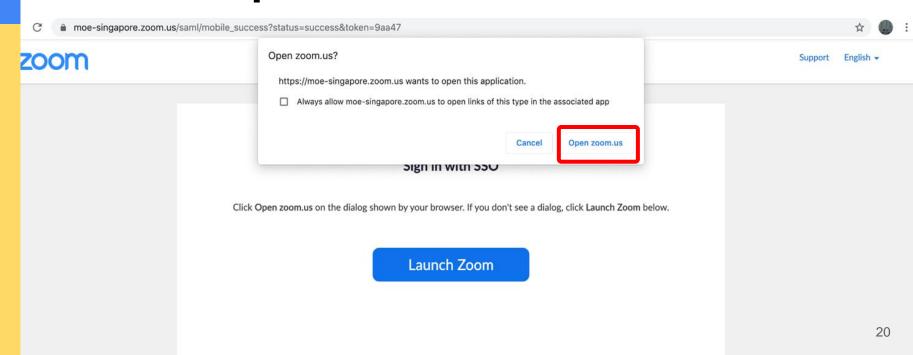

Facebook |





#### Step 4:

Type in 'students-edu-sg' and Click on 'Continue'.

#### Sign In with SSO





## 02

#### Step 5a:

Type in your Student iCON email address and Click on 'Next'.

| Microsoft                  |      |      |   |  |
|----------------------------|------|------|---|--|
| Sign in                    |      |      |   |  |
|                            |      |      |   |  |
| Can't access your account? |      |      |   |  |
|                            | Back | Next | b |  |



## 02

#### Step 5b:

Type in your password and Click on 'Sign in'.





#### Step 5c:

## 02

Check the box 'Don't show this again' and Click on 'Yes'.



#### Stay signed in?

Do this to reduce the number of times you are asked to sign in.





#### Step 6:

#### Click on 'Open zoom.us'.







#### Once you have reached this screen, you are done!



## <u>03</u>

Accessing Zoom through the Mobile/Tablet App





#### Step 1:

Tap on the Zoom icon on your screen.





## <u>03</u>

#### Step 2:

Tap on 'Sign in' at the bottom of your screen.





#### Step 3:

#### Tap on 'Sign in with SSO'.





## <u>03</u>

#### Step 4:

Type in 'students-edu-sg' and Tap 'Go' on your keyboard.





## 03

#### Step 5a:

Type in your Student iCON email address and Tap on 'Next'.

| Microsoft                  |      |      |   |  |
|----------------------------|------|------|---|--|
| Sign in                    |      |      |   |  |
| -                          |      |      |   |  |
| Can't access your account? |      |      |   |  |
|                            | Back | Next | b |  |