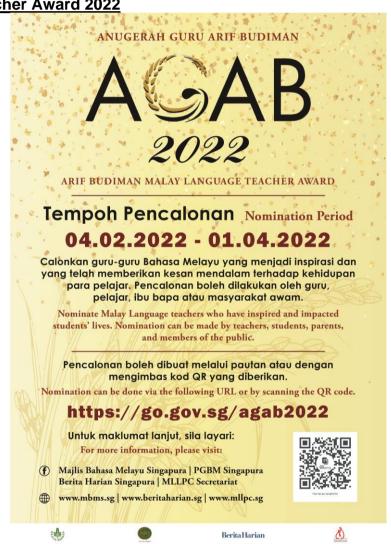

#### 2) Arif Budiman Malay Language Teacher Award 2022

The Arif Budiman Malay Language Teacher Award (AGAB) is an annual award which recognises outstanding Malay Language teachers who have made significant contributions to the teaching and learning of Malay language in our schools.

Since its inauguration in 2007, AGAB has recognised a total of 69 outstanding primary, secondary and pre-university Malay Language teachers.

AGAB 2022 is jointly organised by the Malay Language Council, Singapore (MBMS), the Malay Language Teachers' Association (PGBM), Berita Harian (BH) and the Malay Language Learning and Promotion Committee (MLLPC).

If you would like to nominate any of our Malay Language teacher, nominations can be made online through <a href="https://go.gov.sg/agab2022">https://go.gov.sg/agab2022</a>. Nominations open on 4 February and will close on 1 April 2022.