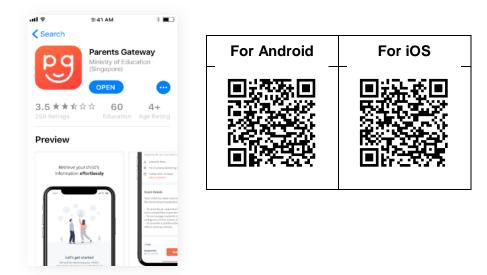

### Step 2 – Download Parents Gateway Mobile App

- a. Open the Apple App Store or Google Play Store app on your mobile phone.
- b. Search for the 'Parents Gateway' mobile app, or scan the QR code below.

- c. Download and install the app onto your phone.
- d. Enable 'Allow Notifications' to receive push notifications.

Note: Supported OS Versions - Android 5.0 or later & iOS 9.1 or later