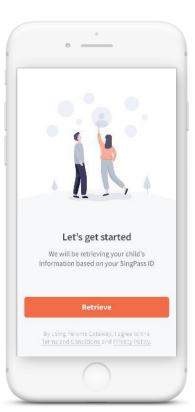

## Step 3 - One-Time On-boarding

1. Tap on "Log in with SingPass"

 Tap on "Retrieve" to retrieve your child(ren)'s information

2. Log in with your SingPass (2FA)