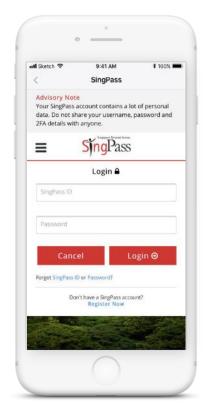

## Step 3 - One-Time On-boarding

1. Tap on "Log in with SingPass"

 Tap on "Retrieve" to retrieve your child(ren)'s information

2. Log in with your SingPass (2FA)