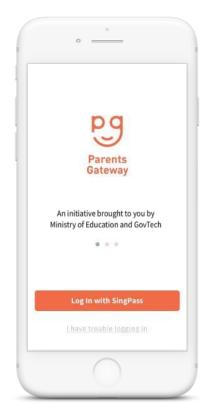

## Step 3 - One-Time On-boarding

1. Tap on "Log in with SingPass"

 Tap on "Retrieve" to retrieve your child(ren)'s information

2. Log in with your SingPass (2FA)